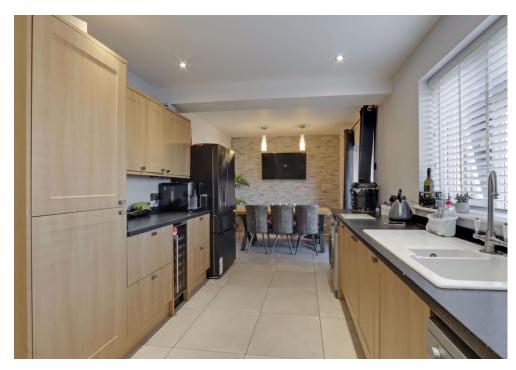

### **DESCRIPTION**

This immaculate, three bedroom, terraced house is available on a long term let from 1st April 2021. Pets considered! Internally the property offers a cosy to the front and a spacious modern fitted kitchen/diner to the rear with integrated dishwasher, wine cooler, range cooker and space for a large fridge/freezer and washing machine. Upstairs there are three well proportioned bedrooms (the third bedroom has stairs to a loft room) and a modern shower room. Outside there is a low maintenance rear garden, storage shed with power & light and a cabin (currently with a bar inside) again with power & light and a tv. Additional benefits include side access, double glazing and gas central heating.

#### **ACCOMMODATION**

**ENTRANCE HALL** 

LOUNGE: 15' 0" x 10' 2" (4.57m x 3.10m)

KITCHEN/DINER: 22' 2" x 9' 1" (6.75m x 2.77m)