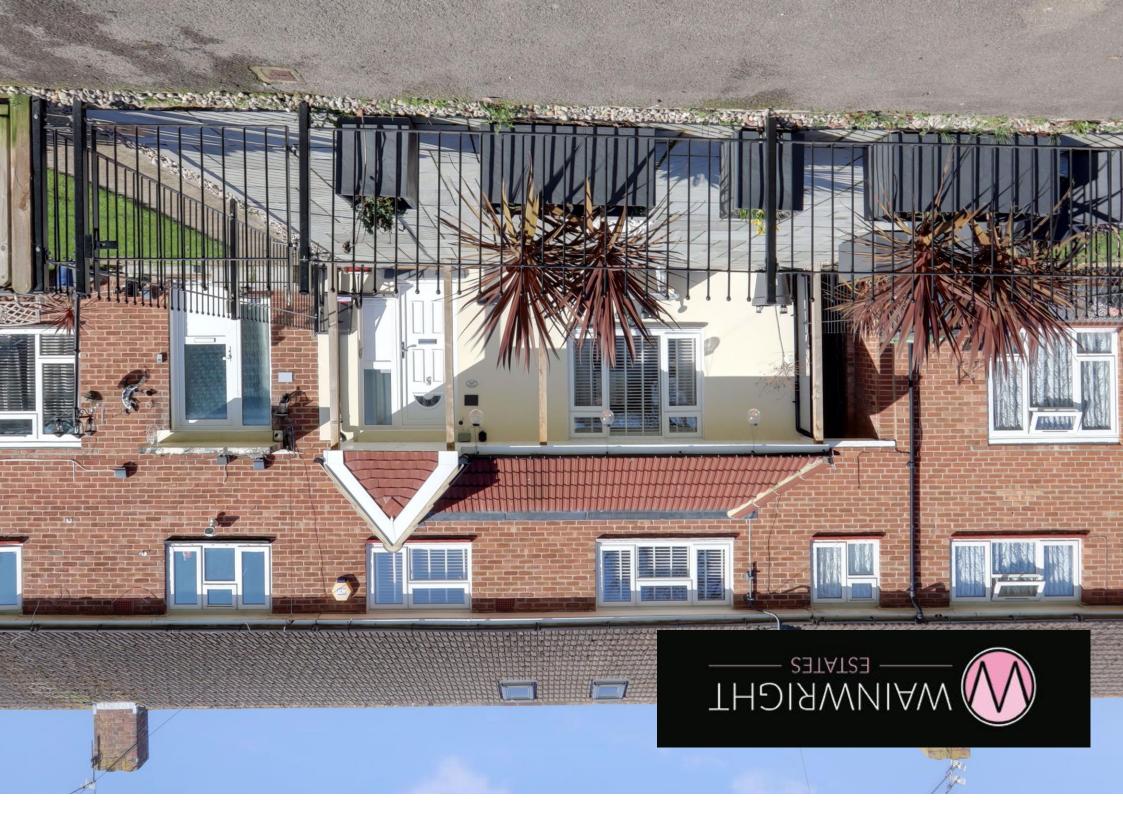

GROUND FLOOR 408 sq.ft. (37.9 sq.m.) approx. 1ST FLOOR 447 sq.ft. (41.5 sq.m.) approx. 2ND FLOOR 159 sq.ft. (14.8 sq.m.) approx.



TOTAL FLOOR AREA: 1013 sq.ft. (94.1 sq.m.) approx.

Whilst every attempt has been made to ensure the accuracy of the floorplan contained here, measurements of doors, windows, rooms and any other items are approximate and no responsibility is taken for any error, omission or mis-statement. This plan is for illustrative purposes only and should be used as such by any prospective purchaser. The services, systems and appliances shown have not been tested and no guarantee as to their operability or efficiency can be given.

Made with Metropix ©2021

# **106 Botley Drive**

Havant PO9 4QZ

# To Let: £1,200 pcm

### **DESCRIPTION**

This immaculate, three bedroom,