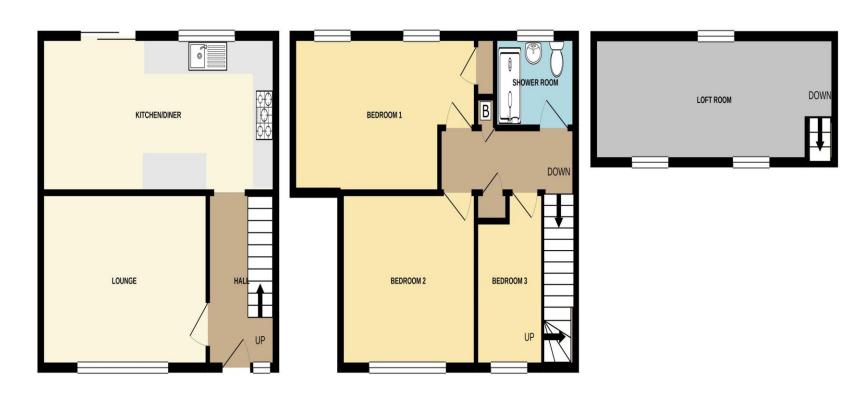

GROUND FLOOR 408 sq.ft. (37.9 sq.m.) approx. 1ST FLOOR 447 sq.ft. (41.5 sq.m.) approx. 2ND FLOOR 159 sq.ft. (14.8 sq.m.) approx.

TOTAL FLOOR AREA: 1013 sq.ft. (94.1 sq.m.) approx.

Whilst every attempt has been made to ensure the accuracy of the floorplan contained here, measurements of doors, windows, rooms and any other items are approximate and no responsibility is taken for any error, omission or mis-statement. This plan is for illustrative purposes only and should be used as such by any prospective purchaser. The services, systems and appliances shown have not been tested and no guarantee as to their operability or efficiency can be given.

#### **ACCOMMODATION**

**ENTRANCE HALL** 

LOUNGE: 15' 0" x 10' 2" (4.57m x 3.10m)

KITCHEN/DINER: 22' 2" x 9' 1" (6.75m x 2.77m)

### **FIRST FLOOR**

BEDROOM 1: 16' 1" Narrowing to 13'0" x 9' 2" (4.90m x 2.79m)

BEDROOM 2: 12' 2" x 10' 4" (3.71m x 3.15m)

BEDROOM 3: 8' 6" x 6' 1" (2.59m x 1.85m)

SHOWER ROOM: 7' 1" x 5' 0" (2.16m x 1.52m)

# **SECOND FLOOR**

LOFT ROOM: 21' 8" x 7' 4" (6.60m x 2.23m) Restricted head height.