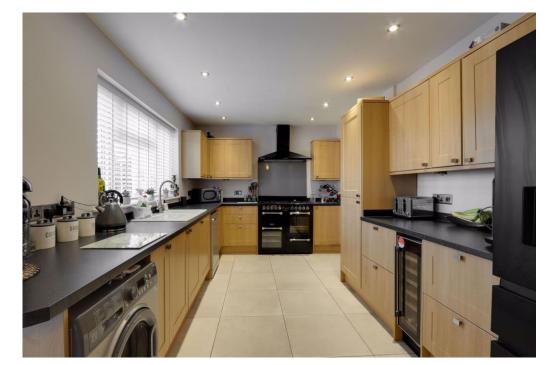

### **DESCRIPTION**

This immaculate, three bedroom, terraced house is available on a long term let from 1st April 2021. Pets considered! Internally the property offers a cosy to the front and a spacious modern fitted kitchen/diner to the rear with integrated dishwasher, wine cooler, range cooker and space for a large fridge/freezer and washing machine. Upstairs there are three well proportioned bedrooms (the third bedroom has stairs to a loft room) and a modern shower room. Outside there is a low maintenance rear garden, storage shed with power & light and a cabin (currently with a bar inside) again with power & light and a tv. Additional benefits include side access, double glazing and gas central heating.

#### **ACCOMMODATION**

**ENTRANCE HALL** 

LOUNGE: 15' 0" x 10' 2" (4.57m x 3.10m)

KITCHEN/DINER: 22' 2" x 9' 1" (6.75m x 2.77m)