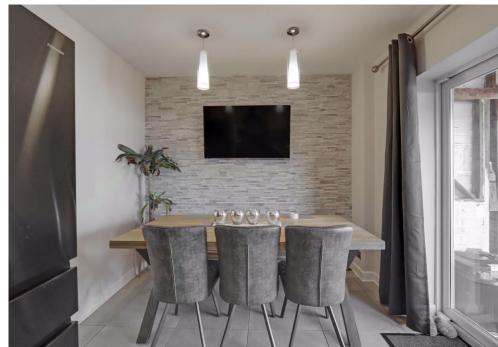

### **DESCRIPTION**

This immaculate, three bedroom, terraced house is available on a long term let from 1st April 2021. Pets considered! Internally the property offers a cosy to the front and a spacious modern fitted kitchen/diner to the rear with integrated dishwasher, wine cooler, range cooker and space for a large fridge/freezer and washing machine. Upstairs there are three well proportioned bedrooms (the third bedroom has stairs to a loft room) and a modern shower room. Outside there is a low maintenance rear garden, storage shed with power & light and a cabin (currently with a bar inside) again with power & light and a tv. Additional benefits include side access, double glazing and gas central heating.

#### **ACCOMMODATION**

**ENTRANCE HALL** 

LOUNGE: 15' 0" x 10' 2" (4.57m x 3.10m)

KITCHEN/DINER: 22' 2" x 9' 1" (6.75m x 2.77m)