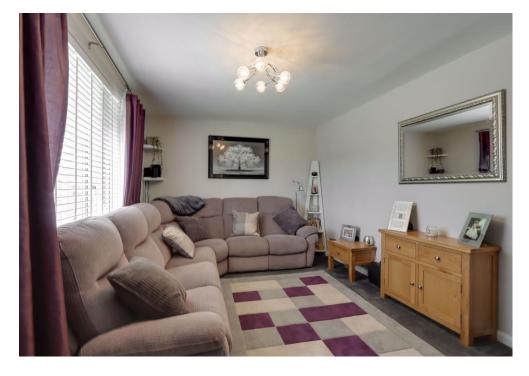

### **DESCRIPTION**

This immaculate, three bedroom, terraced house is available on a long term let from 1st April 2021. Pets considered! Internally the property offers a cosy to the front and a spacious modern fitted kitchen/diner to the rear with integrated dishwasher, wine cooler, range cooker and space for a large fridge/freezer and washing machine. Upstairs there are three well proportioned bedrooms (the third bedroom has stairs to a loft room) and a modern shower room. Outside there is a low maintenance rear garden, storage shed with power & light and a cabin (currently with a bar inside) again with power & light and a tv. Additional benefits include side access, double glazing and gas central heating.

#### **ACCOMMODATION**

**ENTRANCE HALL** 

LOUNGE: 15' 0" x 10' 2" (4.57m x 3.10m)

KITCHEN/DINER: 22' 2" x 9' 1" (6.75m x 2.77m)