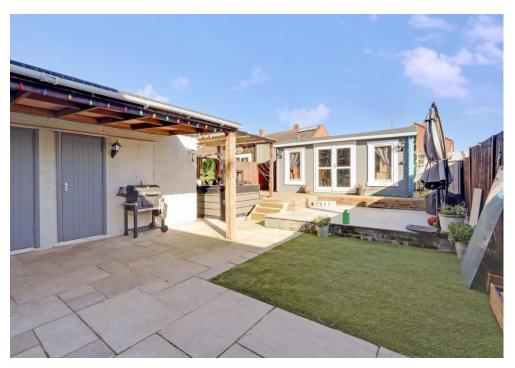

### **DESCRIPTION**

This immaculate, three bedroom, terraced house is available on a long term let from 1st April 2021. Pets considered! Internally the property offers a cosy to the front and a spacious modern fitted kitchen/diner to the rear with integrated dishwasher, wine cooler, range cooker and space for a large fridge/freezer and washing machine. Upstairs there are three well proportioned bedrooms (the third bedroom has stairs to a loft room) and a modern shower room. Outside there is a low maintenance rear garden, storage shed with power & light and a cabin (currently with a bar inside) again with power & light and a tv. Additional benefits include side access, double glazing and gas central heating.

### **OUTSIDE**

**REAR GARDEN** 

**CABIN** 